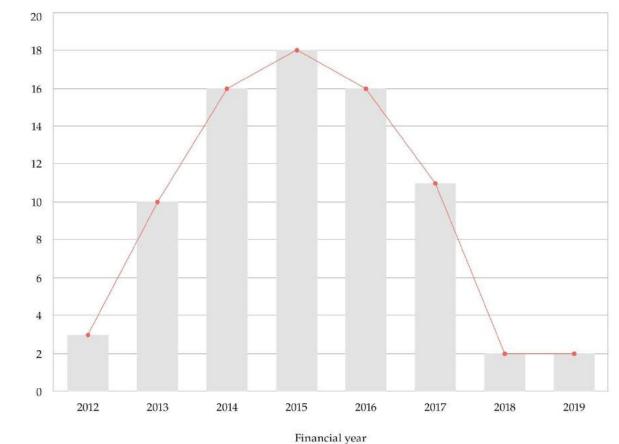

### **Burst of success**

HOWEVER THE NUMBER OF 'MADE' NEIGHBOURHOOD PLANS IS GROWING, AND THE NUMBER OF COMPLETIONS PER (FINANCIAL) YEAR IS ALSO INCREASING

Financial year

#### THE NUMBER OF NEW NEIGHBOURHOOD FORUMS DESIGNATED (BY FINANCIAL YEAR) HAS DECLINED SINCE 2015

Number of new neighbourhood forums designated