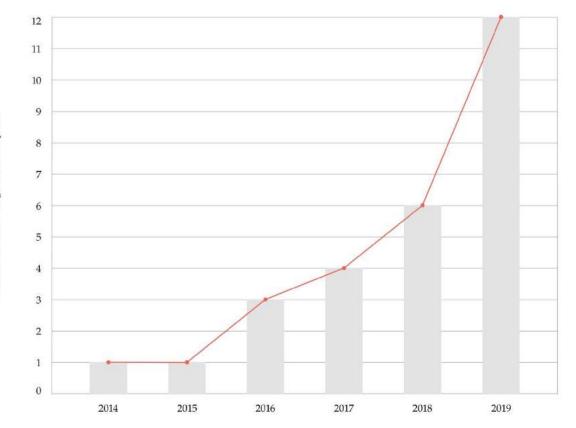

### **Burst of success**

HOWEVER THE NUMBER OF 'MADE' NEIGHBOURHOOD PLANS IS GROWING, AND THE NUMBER OF COMPLETIONS PER (FINANCIAL) YEAR IS ALSO INCREASING

Financial year

## London's heroes

LONDON HAS TWELVE 'MADE' NEIGHBOURHOOD PLANS