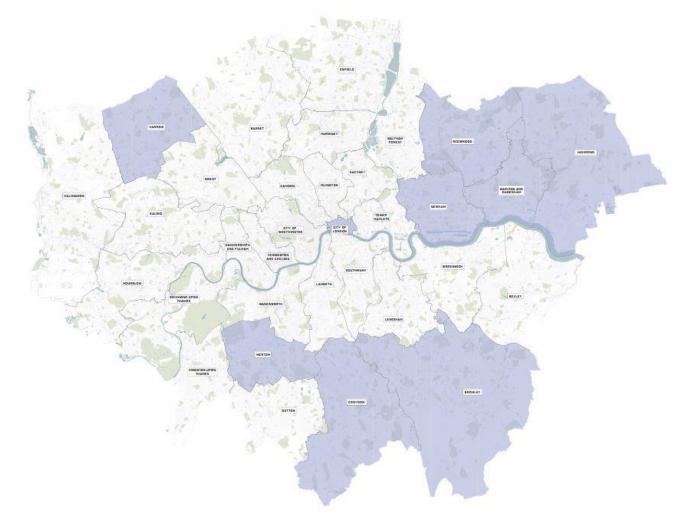

### **Deserts remain**

NINE OUT OF 33 BOROUGHS IN LONDON ARE 'NEIGHBOURHOOD PLANNING DESERTS' WITH NO DESIGNATED NEIGHBOURHOOD FORUMS

#### BOROUGHS WITH NO CURRENT FORUMS DESIGNATED

KEY Boroughs with no designated neighbourhood forum

Note: although the Greater Carpenters Neighbourhood Forum appears to be inside Newham, its local planning authority is the London Legacy Development Corporation, which means Newham is counted as a 'desert'

## **Challenging headwinds**

TWENTY-FOUR BOROUGHS HAVE NO 'MADE' NEIGHBOURHOOD PLANS