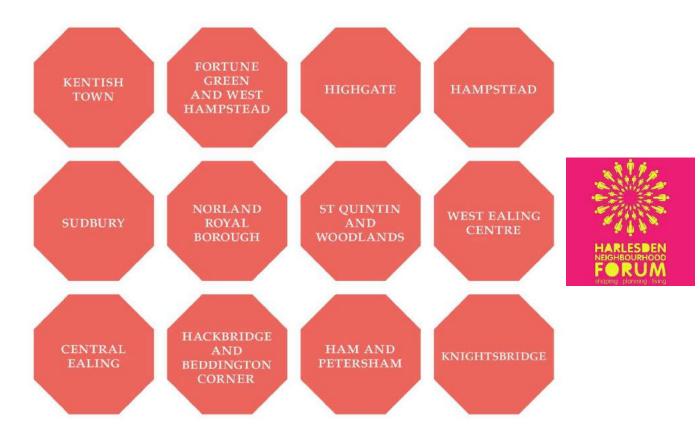

## 79 designated forums

WALTHAN FOREST

TOWER

SOUTHWARK

AND FULKAM

RENSINGTON

WANDSWORT

BARKING AND DAGENHAM